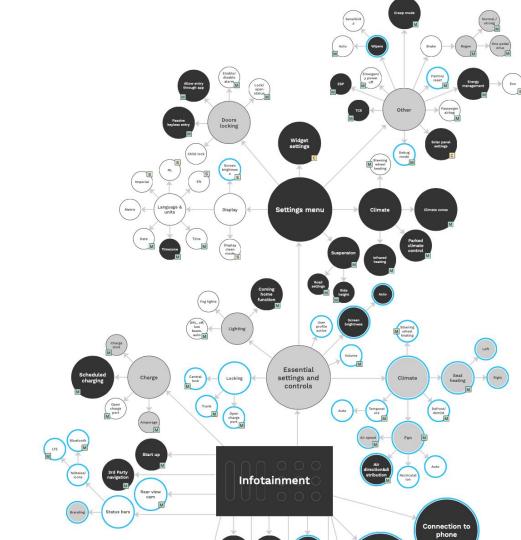

# Lightyear's 'Ultra Boundary Object'

## 'Bubble chart' as ultra boundary objects

- Features (bubble)
- Navigation (network chart)
- T-shirt size estimation (bubble size)
- MoSCoW prioritization (label)
- Refinement status (color)
- Release (blue ring)
- Names, Personas, rights and much more