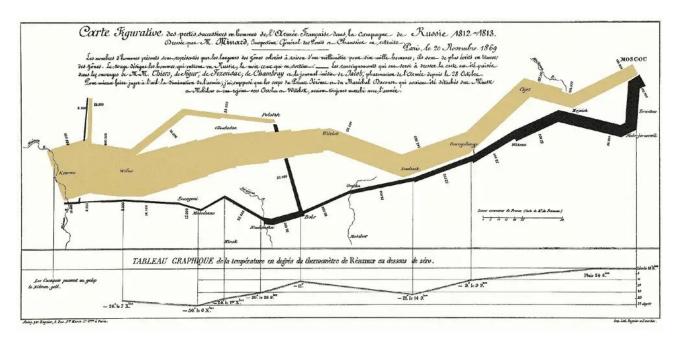

### 3. New types of diagrams

'Greatest ever infographic' - Charles Minard's Infographic of Napoleon's Invasion of Russia