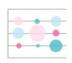

# Lightyear's 'Ultra Boundary Object'

## 'Bubble chart' as ultra boundary objects

- Features (bubble)
- Navigation (network chart)
- T-shirt size estimation (bubble size)
- MoSCoW prioritization (label)
- Refinement status (color)
- Release (blue ring)
- Names, Personas, rights and much more