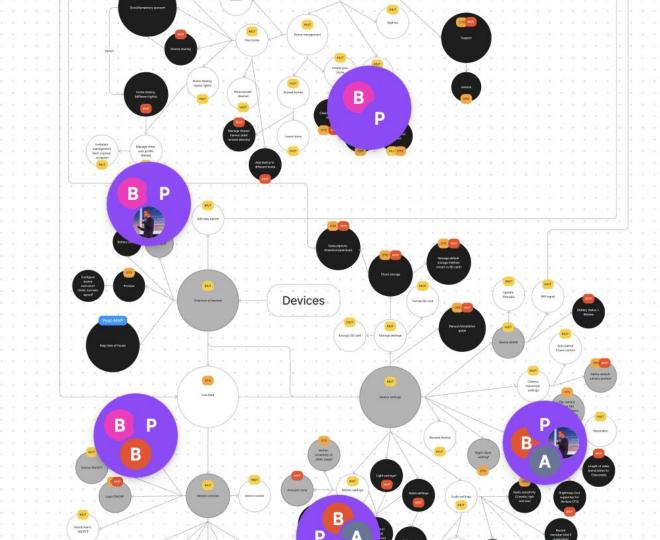

# Lightyear's 'Ultra Boundary Object'

## 'Bubble chart' as ultra boundary objects

- Features (bubble)
- Navigation (network chart)
- T-shirt size estimation (bubble size)
- MoSCoW prioritization (label)
- Refinement status (color)
- Release (blue ring)
- Names, Personas, rights and much more

## Used In many Other Projects Since