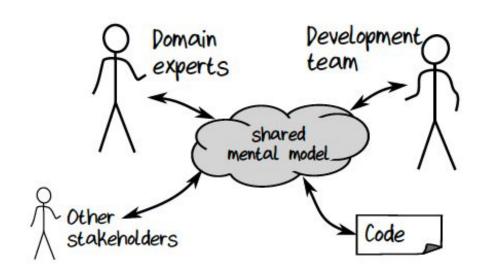

| * Full scree         |      |



### **Parallel Universes**

Scenarios

Roadmaps **Prototypes** GitHub Kanban board Workflows Requirements Notion Wireflows Personas **UML Diagrams** Stakeholder maps Sketches Jira Blueprints Confluence Customerjourneys



## Creating a better map



# Search for a better Boundary Object\*

\*A shared artifact, tool, or concept that facilitates communication and understanding across different teams or stakeholders, allowing them to collaborate effectively despite having varying perspectives, roles, or goals.

### **Boundary Objects in our context**



Sprint boards, Prototypes, Personas, Blueprints, Customer Journeys, Experience maps, UML diagrams, Wikis, Scenarios, Sketches, Storyboards



# 2. Express shared mental models





### 3. New types of diagrams



'Greatest ever infographic' - Charles Minard's Infographic of Napoleon's Invasion of Russia



# Lightyear's 'Ultra Boundary Object'



## 'Bubble chart' as ultra boundary objects

- Features (bubble)
- Navigation (network chart)
- T-shirt size estimation (bubble size)
- MoSCoW prioritization (label)
- Refinement status (color)
- Release (blue ring)
- Names, Personas, rights and much more

Meetings cut down from 8 hours to 30 minutes!





## Used In many Other Projects Since





### What I recommend

- Co-create boundary objects such as maps, mental models or diagrams specifically for alignment purposes
- Use them for strategic decision making
- Use them in addition to your regular artefacts













pie chart

venn diagram

concentric diagram

bub